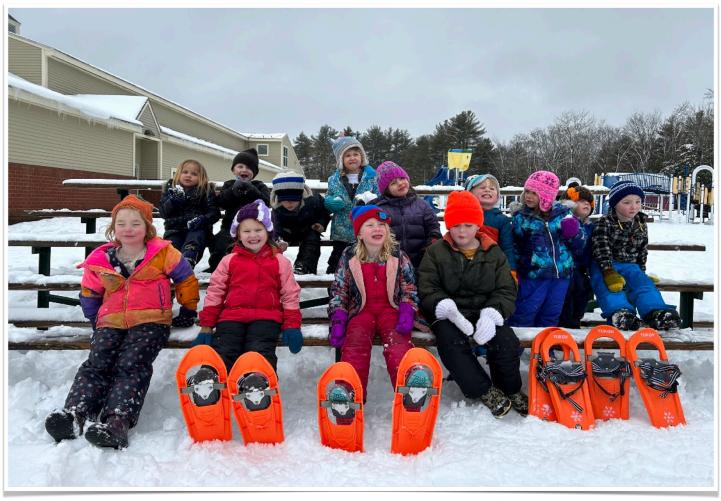

### **HES.FIVETOWNS.NET**

Pre-K students took full advantage of the recent snowfall and worked making snowmen, sliding down hills, pulling each other on sleds and practicing snowshoeing. Here they are pictured taking a well deserved break. March really did come in like a lion this year!