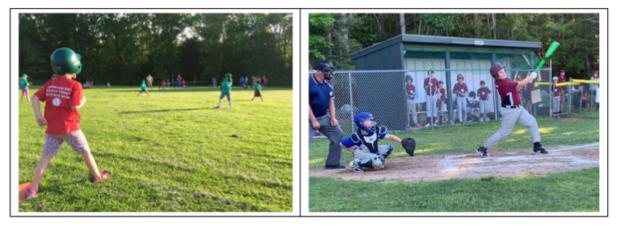

## **Five Town Little League Registration**

## is NOW OPEN!

Five Town Little League registration for the 2023 season is now open for all players ages 5 - 12!

Please visit the FTLL website today to sign up for the season as well as the below March clinics at the PITCH, and baseball/softball majors evaluations.

### REGISTER FOR SPRING CLINICS, EVALUATIONS AND THE 2023 SEASON TODAY AT: www.fivetownlittleleague.org

Baseball clinics and evaluations at the PITCH: 3/4 - 12:30 - 1:30 pm (ages 6-8) \$10 3/4 - 1:30 - 2:30 pm (ages 9-12) \$10 3/7 - 6:00 - 8:00 pm (ages 8-12) \$20 3/18 - 12:30 - 1:30 pm (ages 6-8) \$10 3/18 - 1:30 - 2:30 pm (ages 9-12) \$10 3/21 - 6:00 - 8:00 pm (ages 8-12) \$20 3/25 - 12:30 - 2:30 pm EVALUATIONS for NEW PLAYERS interested in Majors (ages 9-12)

Softball clinics and evaluations at the PITCH: 3/11 - 12:30 - 2:30 pm (ages 7-12) \$20 3/14 - 6:00 - 8:00 pm (ages 8-12) \$20 3/28 - 6:00 - 8:00 pm (ages 8-12) \$20 4/1 - 12:30 - 2:30 pm EVALUATIONS for NEW PLAYERS interested in Majors (ages 9-12)

Please email <u>mainefivetownlittleleague@gmail.com</u> with any questions. You can also follow us on Facebook at Five Town Little League. Let's play ball!