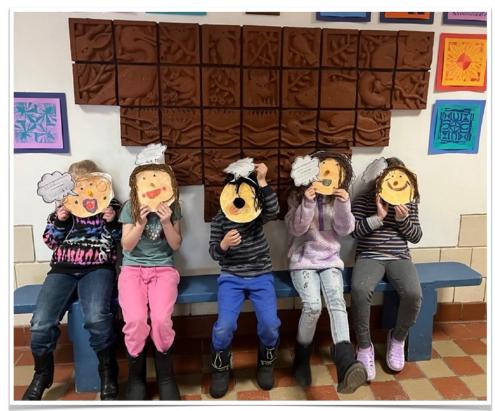

### Weekly News from Hope Elementary School

In **Guidance**, **first graders** learned about the importance of having a growth mindset and how doing so can help them when they are faced with a challenge. Students discussed the feelings they experience when faced with a challenge. Next, they learned about the power of positive self-talk and the word 'yet' before brainstorming positive, growth-oriented reminders they can give to themselves when they face a challenge. They added these reminders to a self-portrait they completed earlier this year.