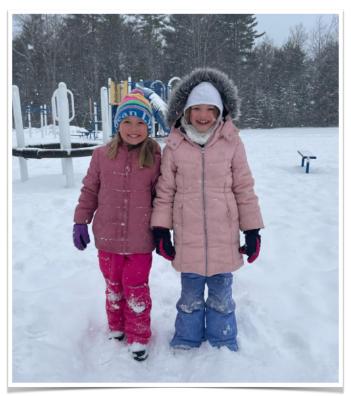

## Second grade enjoyed the snow this week!

### **HES.FIVETOWNS.NET**

Pre-K students took full advantage of the recent snowfall and worked making snowmen, sliding down hills, pulling each other on sleds and practicing snowshoeing. Here they are pictured taking a well deserved break. March really did come in like a lion this year!