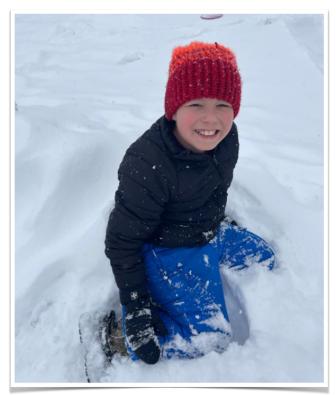

## Second grade enjoyed the snow this week!

### **HES.FIVETOWNS.NET**

Pre-K students took full advantage of the recent snowfall and worked making snowmen, sliding down hills, pulling each other on sleds and practicing snowshoeing. Here they are pictured taking a well deserved break. March really did come in like a lion this year!